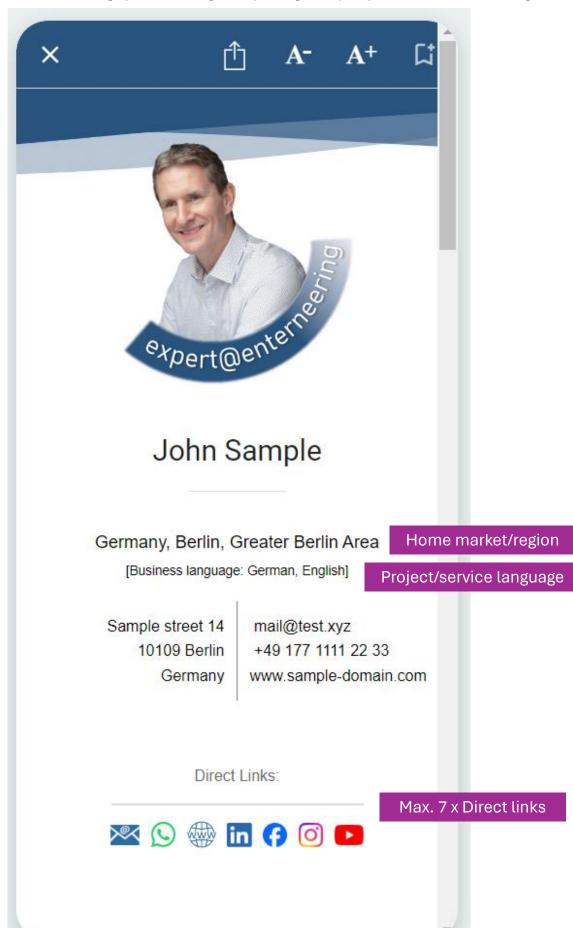

Annex 3: Sample expert profile [Version dated: 17/01/2024]





Annex 3: Sample expert profile [Version dated: 17/01/2024]









## Annex 3: Sample expert profile [Version dated: 17/01/2024]





## Annex 3: Sample expert profile [Version dated: 17/01/2024]

of Service agreement for setting up, maintaining and updating an expert profile in the Enterneering® APP



## Published contributions on enterneering.app:

Links to personally created contributions by the expert in the APP.

- Field Trips: '5 common mistakes of agile leadership' [↗]
- Methods & Tools: 'The orange mindset circle' [↗]

## Direct Links: