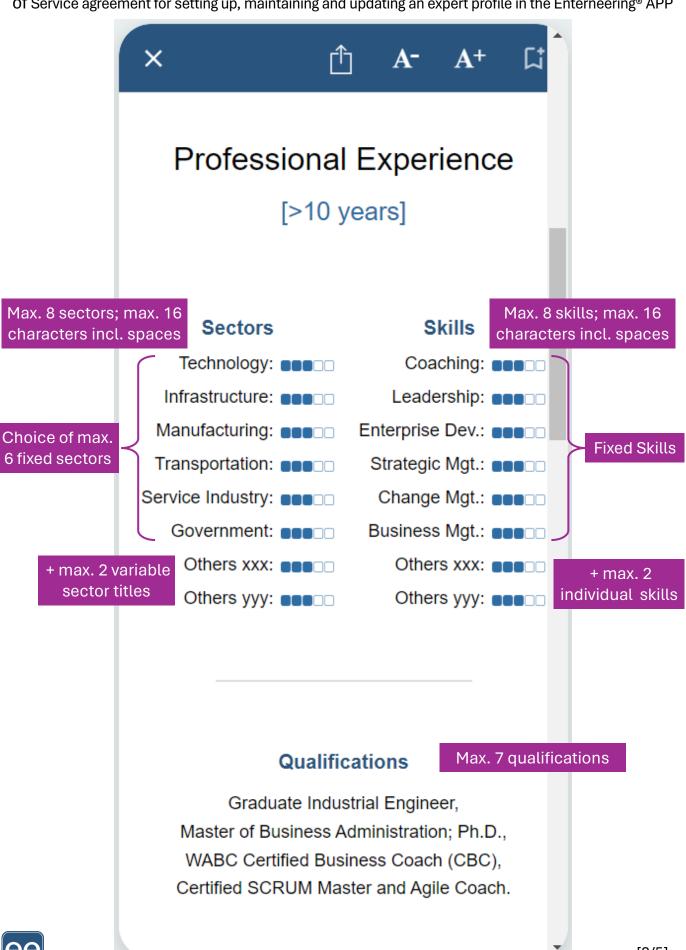

Annex 3: Sample expert profile [Version dated: 17/01/2024]





Annex 3: Sample expert profile [Version dated: 17/01/2024]









## Annex 3: Sample expert profile [Version dated: 17/01/2024]





## Annex 3: Sample expert profile [Version dated: 17/01/2024]

of Service agreement for setting up, maintaining and updating an expert profile in the Enterneering® APP



## Published contributions on enterneering.app:

Links to personally created contributions by the expert in the APP.

- Field Trips: '5 common mistakes of agile leadership' [↗]
- Methods & Tools: 'The orange mindset circle' [↗]

## Direct Links: