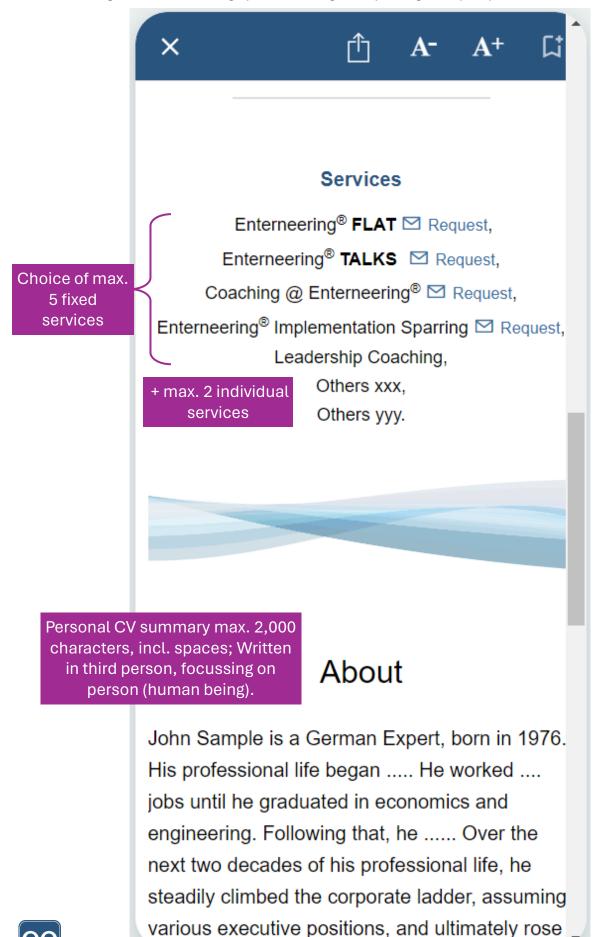

Annex 3: Sample expert profile [Version dated: 17/01/2024]





Annex 3: Sample expert profile [Version dated: 17/01/2024]









## Annex 3: Sample expert profile [Version dated: 17/01/2024]





## Annex 3: Sample expert profile [Version dated: 17/01/2024]

of Service agreement for setting up, maintaining and updating an expert profile in the Enterneering® APP



## Published contributions on enterneering.app:

Links to personally created contributions by the expert in the APP.

- Field Trips: '5 common mistakes of agile leadership' [↗]
- Methods & Tools: 'The orange mindset circle' [↗]

## Direct Links: