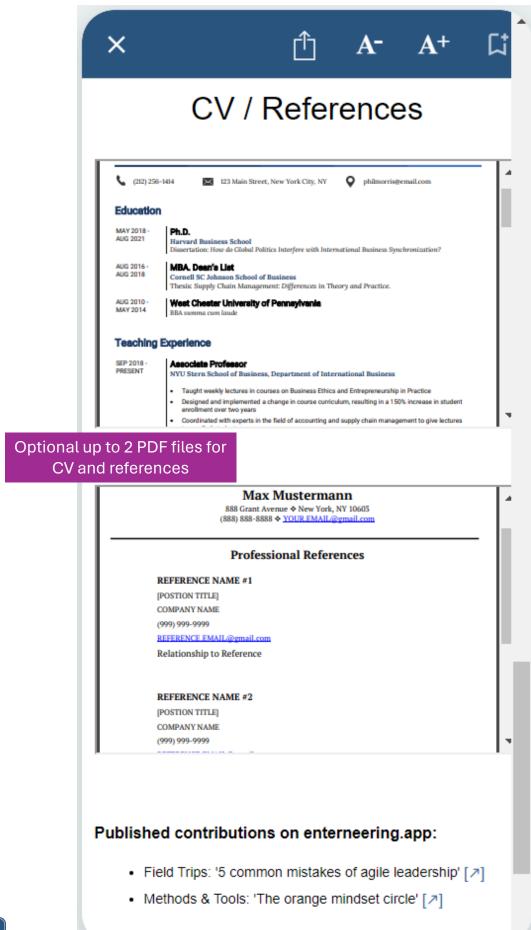

## Published contributions on enterneering.app:

Links to personally created contributions by the expert in the APP.

- Field Trips: '5 common mistakes of agile leadership' [↗]
- Methods & Tools: 'The orange mindset circle' [↗]